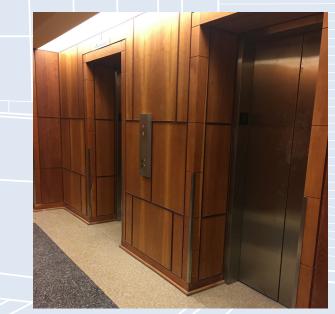

## **VISITOR ENTRANCE FROM WISCONSIN AVENUE**

**GRAEF** Corporate Headquarters

- 1. Enter The Matthew's Building on Wisconsin Avenue (left image). To Enter, Call The Receptionist Using The Number associated with GRAEF. Ask for assistance In the lobby to find the elevator.
- 2. Take the elevator up to the third floor (right image).
- 3. Follow the GRAEF VISITOR SIGNS to the GRAEF Suite. Check in with the GRAEF receptionist.

**THANK YOU!** 

Elevators to third floor

275 West Wisconsin Avenue, Suite 300, Milwaukee, WI 53203