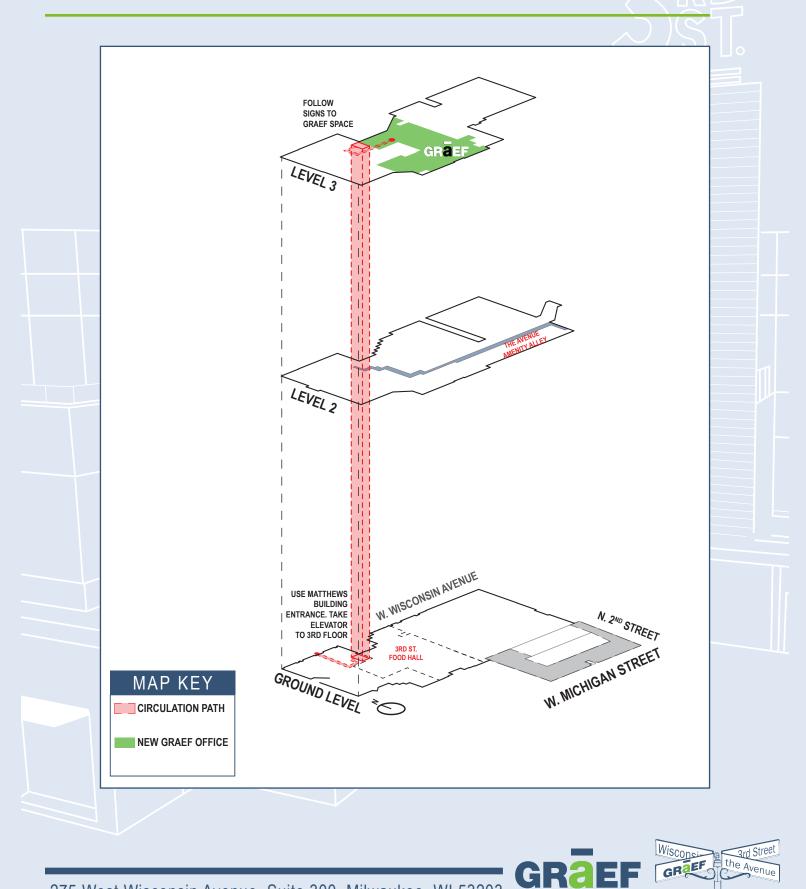

## **VISITOR ENTRANCE FROM WISCONSIN AVENUE**

**GRAEF** Corporate Headquarters

275 West Wisconsin Avenue, Suite 300, Milwaukee, WI 53203

## **VISITOR ENTRANCE FROM WISCONSIN AVENUE**

**GRAEF** Corporate Headquarters

- 1. Enter The Matthew's Building on Wisconsin Avenue (left image). To Enter, Call The Receptionist Using The Number associated with GRAEF. Ask for assistance In the lobby to find the elevator.
- 2. Take the elevator up to the third floor (right image).
- 3. Follow the GRAEF VISITOR SIGNS to the GRAEF Suite. Check in with the GRAEF receptionist.