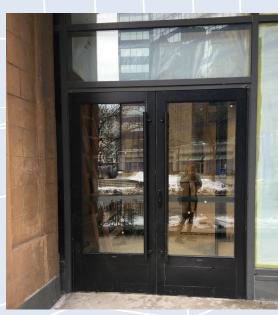

## **VISITOR ENTRANCE FROM WISCONSIN AVENUE**

**GRAEF** Corporate Headquarters

- 1. Enter The Matthew's Building on Wisconsin Avenue (left image). To Enter, Call The Receptionist Using The Number associated with GRAEF. Ask for assistance In the lobby to find the elevator.
- 2. Take the elevator up to the third floor (right image).
- 3. Follow the GRAEF VISITOR SIGNS to the GRAEF Suite. Check in with the GRAEF receptionist.