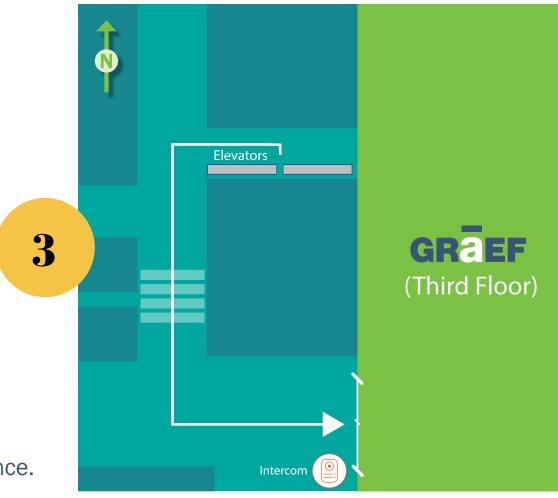

- 6. Follow the white arrows on Map 2 until to you reach the elevators.
- 7. Take the elevator to the 3rd floor.
- 8. Exit the elevators and turn to your left and follow the white arrow in Map 3 to the GRAEF entrance.
- 9. Buzz for permission to enter.