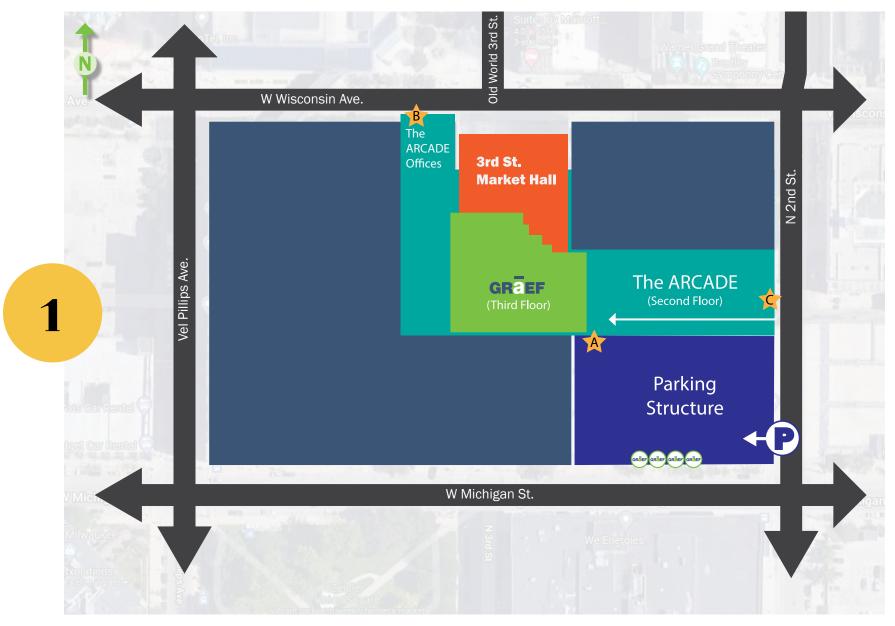

## Welcome to the GRAEF offices at the Avenue!

Directions to visitor parking and entrance from N. 2nd Street.

- 1. Enter the parking structure though the entrance on the N. 2nd Street, indicated here by (P).
- 2. Park in one of the designated GRAEF spots on the left.
- 3. Walk north on N. 2nd Street to the entrance noted here as \_\_.
- 4. Follow the white arrow on Map 1 and proceed to the 2nd floor of the Arcade.
- 5. Looking to the west, locate the glass doors to The Arcade Offices. Find the intercom panel located beside the glass doors and select DIRECTORY then click GRAEF. You will then be granted access to the corridor. Follow the white arrows on Map 2 until to you reach the elevators.

- 6. Follow the white arrows on Map 2 until to you reach the elevators.
- 7. Take the elevator to the 3rd floor.
- 8. Exit the elevators and turn to your left and follow the white arrow in Map 3 to the GRAEF entrance.
- 9. Buzz for permission to enter.