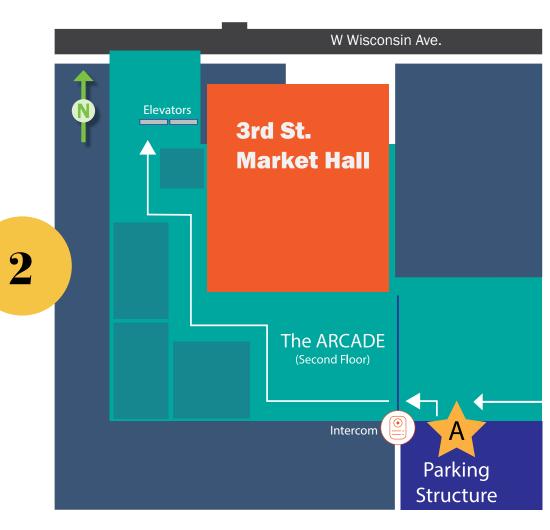

## Welcome to the GRAEF offices at the Avenue!

Directions to visitor parking and entrance from N. 2nd Street.

- 1. Enter the parking structure though the entrance on the N. 2nd Street, indicated here by (P).
- 2. Park in one of the designated GRAEF spots on the left.
- 3. Walk north on N. 2nd Street to the entrance noted here as \_\_.
- 4. Follow the white arrow on Map 1 and proceed to the 2nd floor of the Arcade.
- 5. Looking to the west, locate the glass doors to The Arcade Offices. Find the intercom panel located beside the glass doors and select DIRECTORY then click GRAEF. You will then be granted access to the corridor. Follow the white arrows on Map 2 until to you reach the elevators.

- 6. Follow the white arrows on Map 2 until to you reach the elevators.
- 7. Take the elevator to the 3rd floor.
- 8. Exit the elevators and turn to your left and follow the white arrow in Map 3 to the GRAEF entrance.
- 9. Buzz for permission to enter.