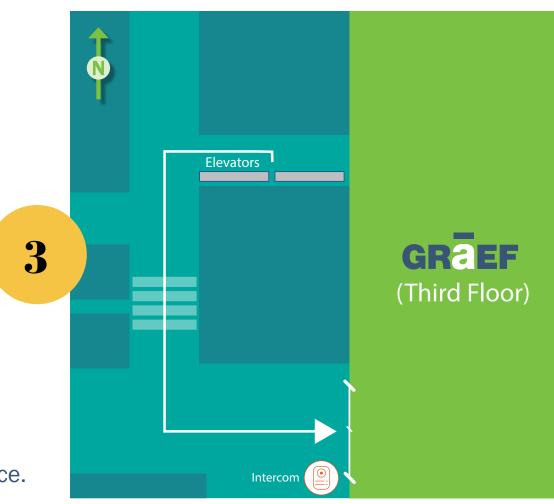

- 6. Follow the white arrows on Map 2 until to you reach the elevators.
- 7. Take the elevator to the 3rd floor.
- 8. Exit the elevators and turn to your left and follow the white arrow in Map 3 to the GRAEF entrance.
- 9. Buzz for permission to enter.