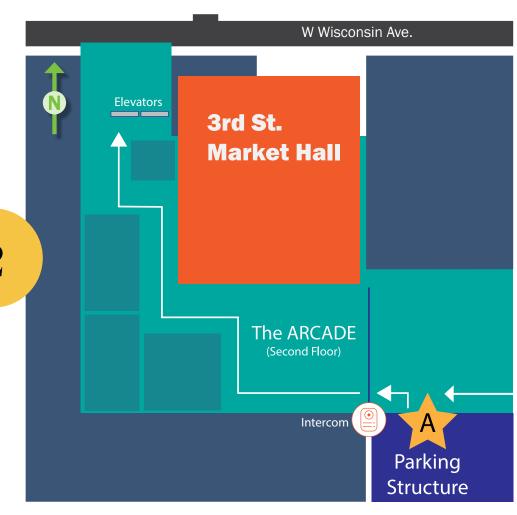

- 6. Follow the white arrows on Map 2 until to you reach the elevators.
- 7. Take the elevator to the 3rd floor.
- 8. Exit the elevators and turn to your left and follow the white arrow in Map 3 to the GRAEF entrance.
- 9. Buzz for permission to enter.