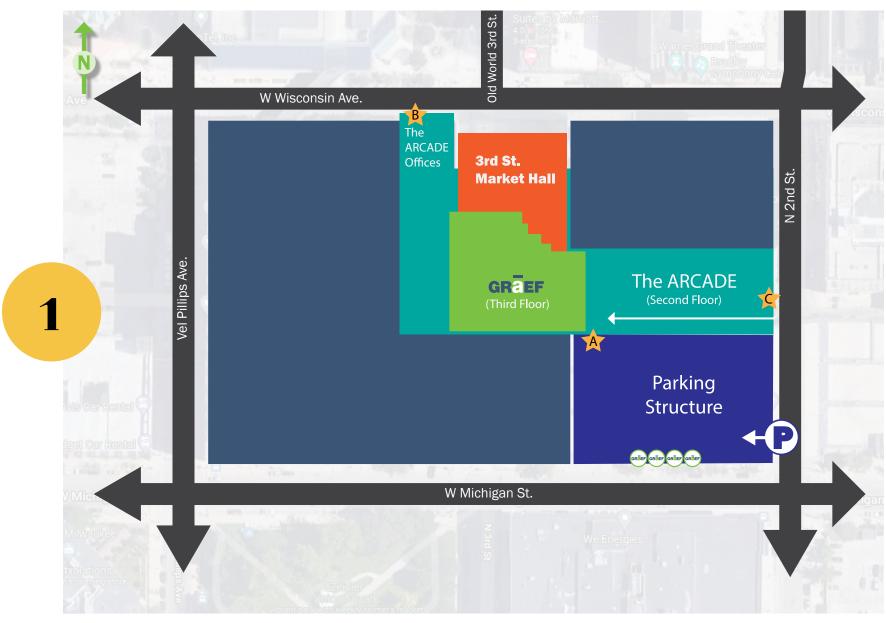

## Welcome to the GRAEF offices at the Avenue!

Directions to visitor parking and entrance from N. 2nd Street.

- 1. Enter the parking structure though the entrance on the N. 2nd Street, indicated here by (P).
- 2. Park in one of the designated GRAEF spots on the left.
- 3. Walk north on N. 2nd Street to the entrance noted here as .
- 4. Follow the white arrow on Map 1 and proceed to the 2nd floor of the Arcade.
- 5. Looking to the west, locate the glass doors to The Arcade Offices. Dial 300 on the intercom to receive permission to enter.

- 6. Follow the white arrows on Map 2 until to you reach the elevators.
- 7. Take the elevator to the 3rd floor.
- 8. Exit the elevators and turn to your left and follow the white arrow in Map 3 to the GRAEF entrance.
- 9. Buzz for permission to enter.