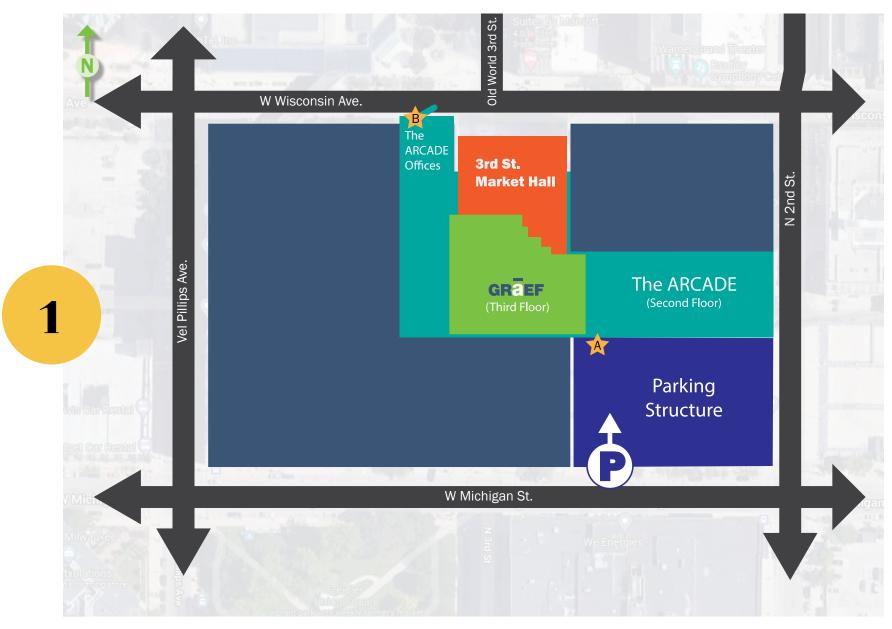

## Welcome to the GRAEF offices at the Avenue!

Directions from the parking structure on 2nd and Michigan Streets (230 W. Michigan Street).

- 1. Enter the parking structure at 230 W. Michigan Street though the entrance on the north side of W. Michigan, indicated here by P.
- 2. Enter the Avenue at the NW corner of the parking structure A and proceed to the second floor of the Arcade via stairs or elevator.
- 3. Looking to the west, locate the glass doors to The Arcade Offices. Find the intercom panel located beside the glass doors and select DIRECTORY then click GRAEF. You will then be granted access to the corridor.
- 4. Follow the white arrows on Map 2 until to you reach the elevators.