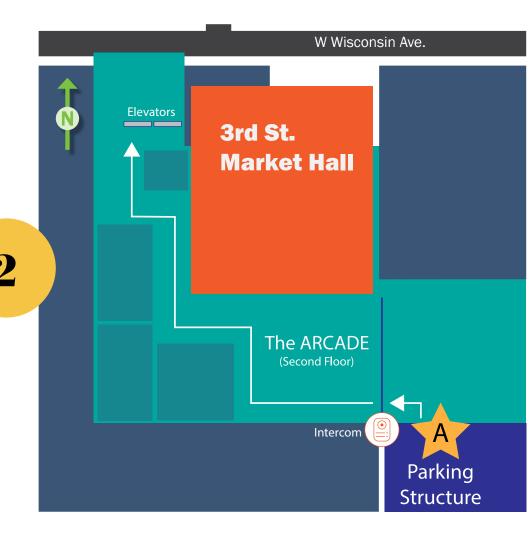

## Welcome to the GRAEF offices at the Avenue!

Directions from the parking structure on 2nd and Michigan Streets (230 W. Michigan Street).

- 1. Enter the parking structure at 230 W. Michigan Street though the entrance on the north side of W. Michigan, indicated here by P.
- 2. Enter the Avenue at the NW corner of the parking structure A and proceed to the second floor of the Arcade via stairs or elevator.
- 3. Looking to the west, locate the glass doors to The Arcade Offices. Find the intercom panel located beside the glass doors and select DIRECTORY then click GRAEF. You will then be granted access to the corridor.
- 4. Follow the white arrows on Map 2 until to you reach the elevators.

- 5. Take the elevator to the 3rd floor.
- 6. Exit the elevators and turn to your left and follow the white arrow in Map 3 to the GRAEF entrance.
- 7. Buzz for permission to enter.

Once in the ARCADE Offices, watch for signs that look like this!