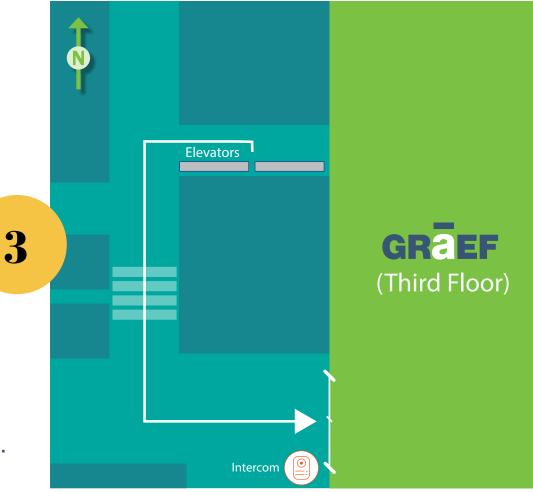

- 5. Take the elevator to the 3rd floor.
- 6. Exit the elevators and turn to your left and follow the white arrow in Map 3 to the GRAEF entrance.
- 7. Buzz for permission to enter.

Once in the ARCADE Offices, watch for signs that look like this!