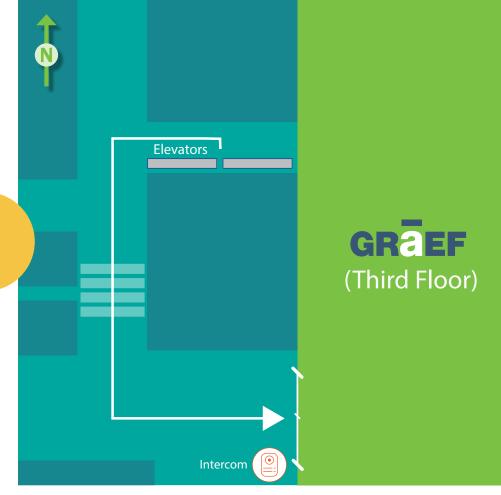

- 5. Take the elevator to the 3rd floor.
- 6. Exit the elevators and turn to your left and follow the white arrow in Map 3 to the GRAEF entrance.

3

7. Buzz for permission to enter.

Call 414-259-1500 if you need assistance.