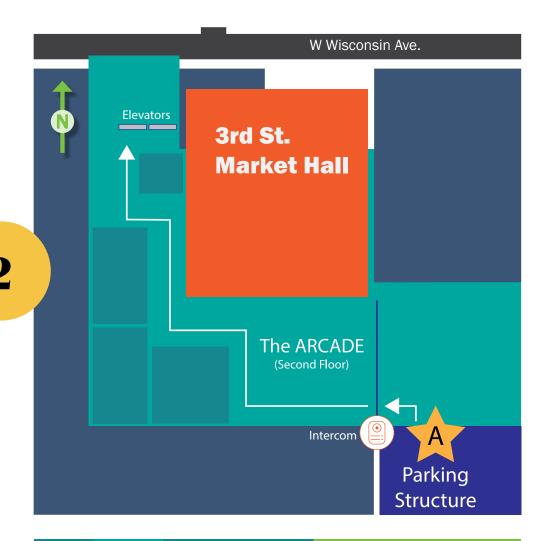

## Welcome to the GRAEF offices at the Avenue!

Directions from the parking structure on 2nd and Michigan Streets.

- 1. Enter the parking structure though the entrance on the north side of W. Michigan Street, indicated here by P. (Note, the pavement arrows are incorrect and this is the proper entrance.)
- 2. Enter the Avenue at the NW corner of the parking structure A and proceed to the second floor of the Arcade via stairs or elevator.
- 3. Looking to the west, locate the glass doors to The Arcade Offices. Dial 300 on the intercom to receive permission to enter.
- 4. Follow the white arrows on Map 2 until to you reach the elevators.