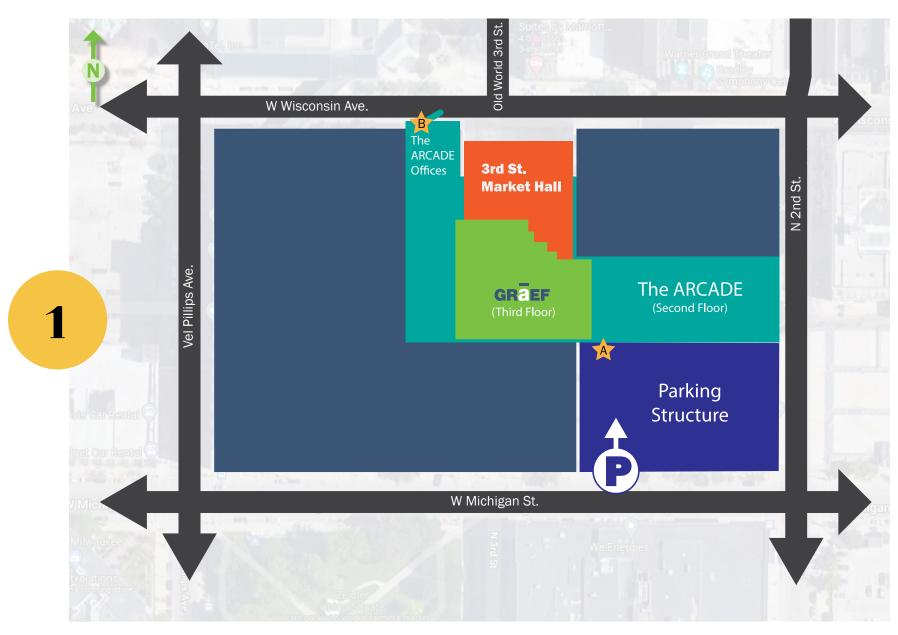

## Welcome to the GRAEF offices at the Avenue!

Directions from the parking structure on 2nd and Michigan Streets.

- 1. Enter the parking structure though the entrance on the north side of W. Michigan Street, indicated here by P. (Note, the pavement arrows are incorrect and this is the proper entrance.)
- 2. Enter the Avenue at the NW corner of the parking structure A and proceed to the second floor of the Arcade via stairs or elevator.
- 3. Looking to the west, locate the glass doors to The Arcade Offices. Dial 300 on the intercom to receive permission to enter.
- 4. Follow the white arrows on Map 2 until to you reach the elevators.

- 5. Take the elevator to the 3rd floor.
- 6. Exit the elevators and turn to your left and follow the white arrow in Map 3 to the GRAEF entrance.

3

7. Buzz for permission to enter.

Call 414-259-1500 if you need assistance.