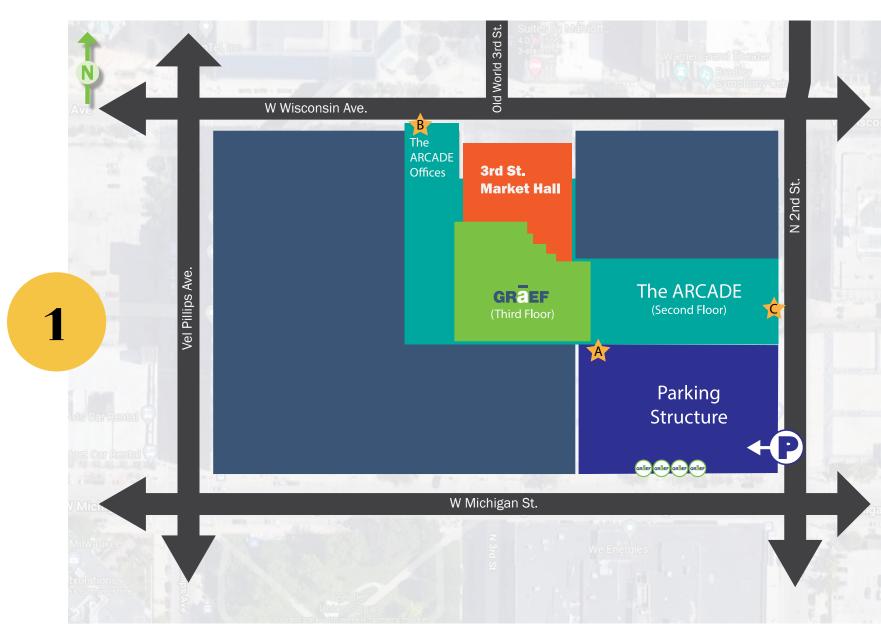

## Welcome to the GRAEF offices at the Avenue!

Directions from the Wisconsin Avenue entrance at the Matthews Building.

- 1. Enter 301 W. Wisconsin Avenue through the Matthews Building at the entrance noted as 😫 on the south side of Wisconsin Avenue. Intercom available outside of normal business hours.
- 2. Follow the white arrows on Map 2 until to you reach the elevators.
- 3. Take the elevator to the 3rd floor.
- 4. Exit the elevators and turn to your left and follow the white arrow in Map 3 to the GRAEF entrance.
- 5. Buzz for permission to enter.

Call 414-259-1500 if you need assistance.

3

Intercom

N

2