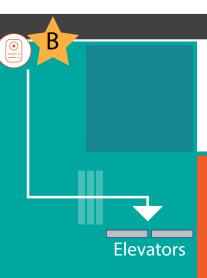

## Welcome to the GRAEF offices at the Avenue!

Directions from the Wisconsin Avenue entrance at the Matthews Building.

- 1. Enter 301 W. Wisconsin Avenue through the Matthews Building at the entrance noted as 😫 on the south side of Wisconsin Avenue. Intercom available outside of normal business hours.
- 2. Follow the white arrows on Map 2 until to you reach the elevators.
- 3. Take the elevator to the 3rd floor.
- 4. Exit the elevators and turn to your left and follow the white arrow in Map 3 to the GRAEF entrance.
- 5. Buzz for permission to enter.

Call 414-259-1500 if you need assistance.

3

Intercom

N

2