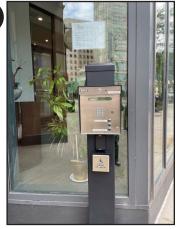

## Visiting GRAEF at the Avenue - Entrance from Wisconsin Avenue

Look for this entrance on the south side of West Wisconsin Avenue, one block west of 2nd Street, The Matthews Building. (Arrow points to intercom location.)

Proceed up the short stair and through the hallway until you see the elevators shown below.

Go up the stairs and turn to your left.

Dial GRAEF using the intercom and ask the receptionist to buzz the door to open.