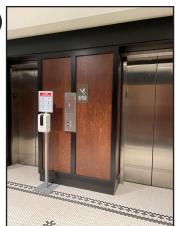

Proceed up the short stair and through the hallway until you see the elevators shown below.

Go up the stairs and turn to your left.

Dial GRAEF using the intercom and ask the receptionist to buzz the door to open.