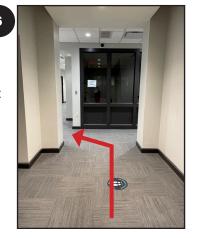

## Visiting GRAEF at the Avenue - Entrance from Wisconsin Avenue

Look for this entrance on the south side of West Wisconsin Avenue, one block west of 2nd Street, The Matthews Building. (Arrow points to intercom location.)