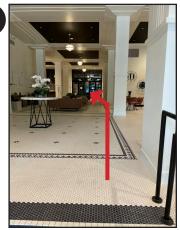

Take the elevator to the THIRD floor and exit to the view below, turning to your left.

Congratulations! You've reached the GRAEF offices!

Enter the building and walk straight ahead, turning left by the security desk.