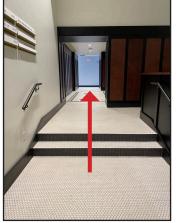

Proceed up the short stair and through the hallway until you see the elevators shown below.

Go up the stairs and turn to your left.

Dial GRAEF using the intercom and ask the receptionist to buzz the door to open.