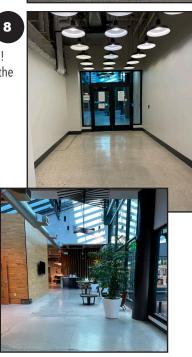

Take the elevator to the THIRD floor and exit to the view below, turning to your left.

Congratulations! You've reached the GRAEF offices!

Enter the building and walk straight ahead, turning left by the security desk.

(View when leaving elevator.)
Walking toward the windows, veer to your left and proceed to the steps shown in step 7.