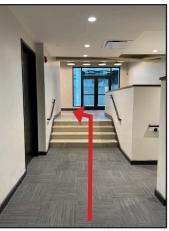

Take the elevator to the THIRD floor and exit to the view below, turning to your left.

Congratulations! You've reached the GRAEF offices!

Enter the building and walk straight ahead, turning left by the security desk.

(View when leaving elevator.)
Walking toward the windows, veer to your left and proceed to the steps shown in step 7.