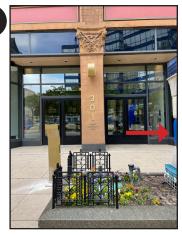

## Visiting GRAEF at the Avenue - Entrance from Wisconsin Avenue

Look for this entrance on the south side of West Wisconsin Avenue, one block west of 2nd Street, The Matthews Building. (Arrow points to intercom location.)