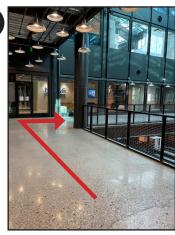

8

Turn right at the large large column and proceed down the walkway.

Walk to the end of the corridor and turn to the left, zigzagging through the corners.

Take the elevator to the THIRD floor and exit to the view below, turning to your left.