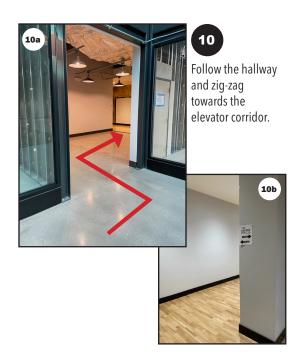

8

Turn right at the large large column and proceed down the walkway.

Walk to the end of the corridor and turn to the left, zigzagging through the corners.

Take the elevator to the THIRD floor and exit to the view below, turning to your left.