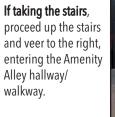

Leave structure by walking towards

barriers, and go east/left towards the

corner of Michigan Street and N. 2nd

Michigan Street, through the

Street. Turn left at the corner.

5a (stairs)

If taking the stairs, proceed up the stairs and veer to the right, Alley hallway/ walkway.