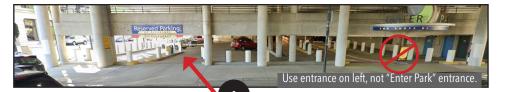

## Visiting GRAEF at the Avenue - Entrance from Visitor Parking Structure Space

If you are visiting our offices via the Milwaukee Skywalk, please begin using these directions at Step 6.

Enter parking structure off of N. 2nd Street using the "Reserved Parking"entrance. Park in the spots reserved for "GRAEF Visitor Parking" pictured to the right.