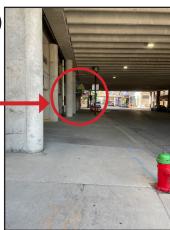

## Visiting GRAEF at the Avenue - Entrance from Visitor Parking Structure Space

If you are visiting our offices via the Milwaukee Skywalk, please begin using these directions at Step 6.

Enter parking structure off of N. 2nd Street using the "Reserved Parking"entrance. Park in the spots reserved for "GRAEF Visitor Parking" pictured to the right.

Leave structure by walking towards

barriers, and go east/left towards the

corner of Michigan Street and N. 2nd

Michigan Street, through the

Street. Turn left at the corner.

5a (stairs)

If taking the stairs, proceed up the stairs and veer to the right, Alley hallway/ walkway.