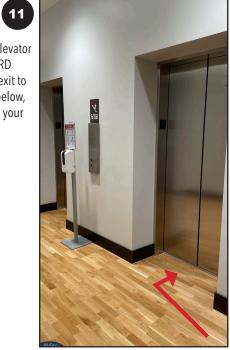

8

Turn right at the large large column and proceed down the walkway.

Walk to the end of the corridor and turn to the left, zigzagging through the corners.

Take the elevator to the THIRD floor and exit to the view below, turning to your left.