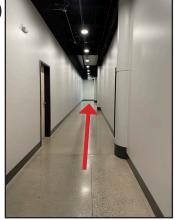

## 5b (elevator)

When exiting the elevator, turn towards Amenity Alley and turn left to the Arcade Offices.

At the Arcade Offices, dial "02" on the wall panel to be buzzed through the doors.

Walk north on N. 2nd Street

until you see an entrance to

the "AvenueMKE" on your

5b (stairs)

Amenity Alley until vou see the doors for the Arcade Offices.

Proceed straight down the corridor and turn right towards the view in No. 11, below.