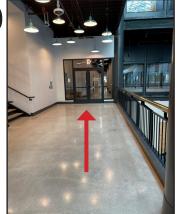

After entering the building from N.

2nd Street, proceed

down the corridor

to the stairs or the

elevator.

Proceed down the

5a (elevator)

If taking the elevator, proceed to the end of the hallway and take the elevator to the SECOND floor.