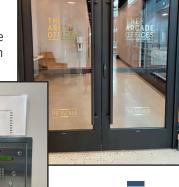

## 5b (elevator)

When exiting the elevator, turn towards Amenity Alley and turn left to the Arcade Offices.

At the Arcade Offices, dial "02" on the wall panel to be buzzed through the doors.

Walk north on N. 2nd Street