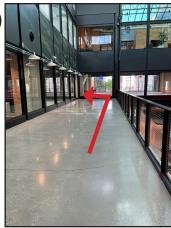

8

Turn right at the large large column and proceed down the walkway.

Walk to the end of the corridor and turn to the left, zigzagging through the corners.

Take the elevator to the THIRD floor and exit to the view below, turning to your left.