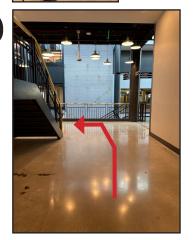

8

Turn right at the large large column and proceed down the walkway.

Walk to the end of the corridor and turn to the left, zigzagging through the corners.

Take the elevator to the THIRD floor and exit to the view below, turning to your left.