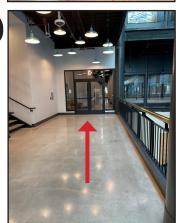

After entering the building from N.

2nd Street, proceed

down the corridor

to the stairs or the

elevator.

Proceed down the

5a (elevator)

If taking the elevator, proceed to the end of the hallway and take the elevator to the SECOND floor.